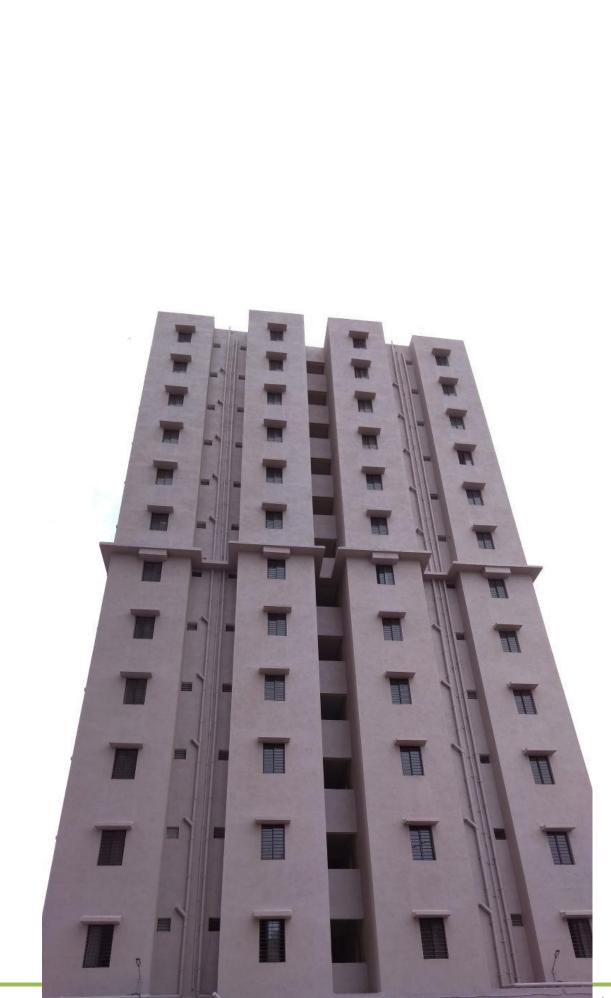

**Rajkot Municipal Corporation – Housing Project** 

| Name Of Slum :-                    | In-Situ Slum Redevelopment Project on PPP based at Raiyadhar by RMC |  |
|------------------------------------|---------------------------------------------------------------------|--|
| Zone and Ward Name :-              | West zone, Ward No. 1                                               |  |
| Address of site:-                  | Nr.Ramapir chowkdi, Ranima Rudima chowk, Rajkot                     |  |
| T.P &F.P No :-                     | T.P-22(Raiya) F.P-64/A and 64/C                                     |  |
| No. of Dwelling Units :-           | 265                                                                 |  |
| Slum Rehabilitation Policy-        | Gujarat Govt. Slum Rehabilitation & Redevelopment Policy-2013       |  |
| Carpet Area per DU :-              | 36.88 sq.mt.                                                        |  |
| ULB                                | Rajkot Municipal Corporation                                        |  |
| Developer :-                       | Cube Construction Engineering Ltd.                                  |  |
| Total Slum Area (Sq.Mtr)           | 20,050                                                              |  |
| Land Owner                         | RMC Land                                                            |  |
| Tender Start Date                  | 29/12/2014                                                          |  |
| Price Bid opening Date             | 06/01/2015                                                          |  |
| Final Project Cost                 | Rs. 41.45 Cr.                                                       |  |
| Work Order                         | Dt. 12/01/2015                                                      |  |
| SRS Land (Sq. Mtr.)                | 3,711                                                               |  |
| SRS Cost                           | Rs.28.85 Cr.                                                        |  |
| Free Hold Land(Sq. Mtr)            | 16,339 Sq.mt                                                        |  |
| Approval from SRS                  | 09/01/2015                                                          |  |
| Slum Survey Duration               | Dec. 2014 to April 2015                                             |  |
| Construction Period                | 12/01/2015 to 30/09/2018                                            |  |
| Commencement                       | dt. 04/11/2015                                                      |  |
| Total Units Constructed            | 240 Units & 25 Shops; P+12 ,                                        |  |
| Built up Area Sq. Mtr)             | 10,816.55 Sq. mtr                                                   |  |
| Computerized Draw for<br>Allotment | 24/08/2018                                                          |  |