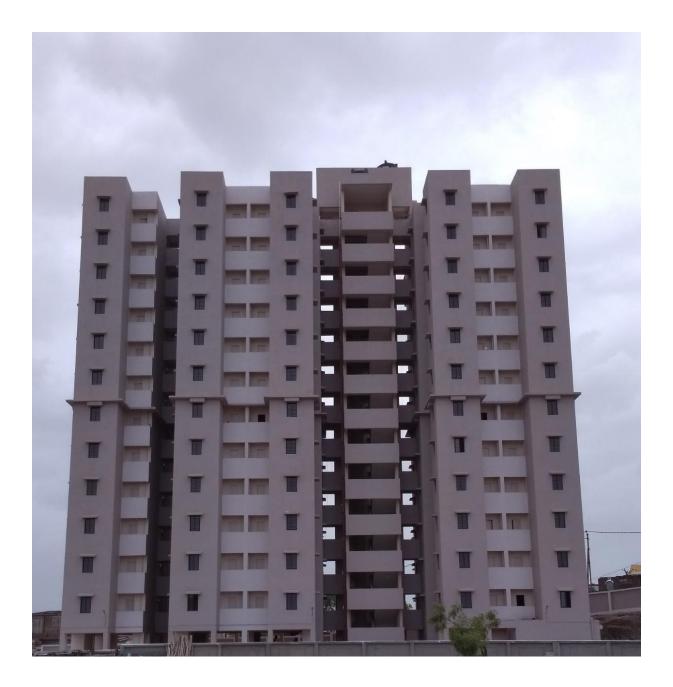

**Rajkot Municipal Corporation – Housing Project** 

| Name Of Slum :-                    | In-Situ Slum Redevelopment Project on PPP based at Raiyadhar by RMC |  |
|------------------------------------|---------------------------------------------------------------------|--|
| Zone and Ward Name :-              | West zone, Ward No. 1                                               |  |
| Address of site:-                  | Nr.Ramapir chowkdi, Ranima Rudima chowk, Rajkot                     |  |
| T.P &F.P No :-                     | T.P-22(Raiya) F.P-64/A and 64/C                                     |  |
| No. of Dwelling Units :-           | 265                                                                 |  |
| Slum Rehabilitation Policy-        | Gujarat Govt. Slum Rehabilitation & Redevelopment Policy-2013       |  |
| Carpet Area per DU :-              | 36.88 sq.mt.                                                        |  |
| ULB                                | Rajkot Municipal Corporation                                        |  |
| Developer :-                       | Cube Construction Engineering Ltd.                                  |  |
| Total Slum Area (Sq.Mtr)           | 20,050                                                              |  |
| Land Owner                         | RMC Land                                                            |  |
| Tender Start Date                  | 29/12/2014                                                          |  |
| Price Bid opening Date             | 06/01/2015                                                          |  |
| Final Project Cost                 | Rs. 41.45 Cr.                                                       |  |
| Work Order                         | Dt. 12/01/2015                                                      |  |
| SRS Land (Sq. Mtr.)                | 3,711                                                               |  |
| SRS Cost                           | Rs.28.85 Cr.                                                        |  |
| Free Hold Land(Sq. Mtr)            | 16,339 Sq.mt                                                        |  |
| Approval from SRS                  | 09/01/2015                                                          |  |
| Slum Survey Duration               | Dec. 2014 to April 2015                                             |  |
| Construction Period                | 12/01/2015 to 30/09/2018                                            |  |
| Commencement                       | dt. 04/11/2015                                                      |  |
| Total Units Constructed            | 240 Units & 25 Shops; P+12 ,                                        |  |
| Built up Area Sq. Mtr)             | 10,816.55 Sq. mtr                                                   |  |
| Computerized Draw for<br>Allotment | 24/08/2018                                                          |  |