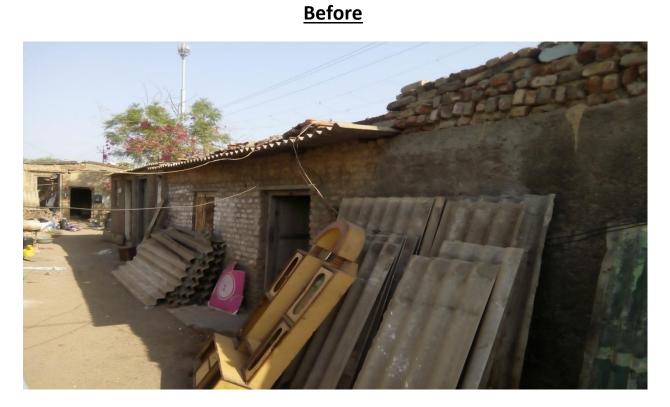

Scheme: ISSR (In-Situ Slum Redevelopment) PPP 2013 Name of Work: In-Situ Slum Redevelopment Project on PPP based at Raiyadhar by RMC TP:22, FP: 64/A and 64/C No. of dwelling units: 265 Nos

<u>After</u>