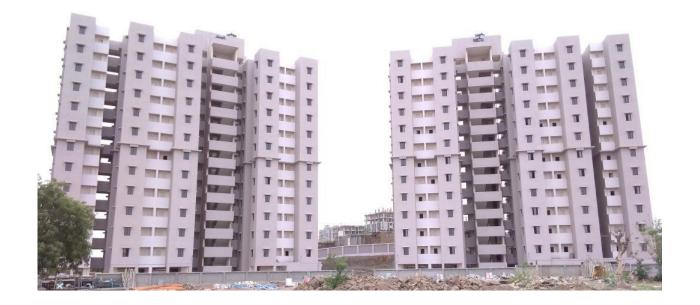

**Rajkot Municipal Corporation – Housing Project** 

| Name Of Slum :-                    | In-Situ Slum Redevelopment Project on PPP based at Raiyadhar by RMC |  |
|------------------------------------|---------------------------------------------------------------------|--|
| Zone and Ward Name :-              | West zone, Ward No. 1                                               |  |
| Address of site:-                  | Nr.Ramapir chowkdi, Ranima Rudima chowk, Rajkot                     |  |
| T.P &F.P No :-                     | T.P-22(Raiya) F.P-64/A and 64/C                                     |  |
| No. of Dwelling Units :-           | 265                                                                 |  |
| Slum Rehabilitation Policy-        | Gujarat Govt. Slum Rehabilitation & Redevelopment Policy-2013       |  |
| Carpet Area per DU :-              | 36.88 sq.mt.                                                        |  |
| ULB                                | Rajkot Municipal Corporation                                        |  |
| Developer :-                       | Cube Construction Engineering Ltd.                                  |  |
| Total Slum Area (Sq.Mtr)           | 20,050                                                              |  |
| Land Owner                         | RMC Land                                                            |  |
| Tender Start Date                  | 29/12/2014                                                          |  |
| Price Bid opening Date             | 06/01/2015                                                          |  |
| Final Project Cost                 | Rs. 41.45 Cr.                                                       |  |
| Work Order                         | Dt. 12/01/2015                                                      |  |
| SRS Land (Sq. Mtr.)                | 3,711                                                               |  |
| SRS Cost                           | Rs.28.85 Cr.                                                        |  |
| Free Hold Land(Sq. Mtr)            | 16,339 Sq.mt                                                        |  |
| Approval from SRS                  | 09/01/2015                                                          |  |
| Slum Survey Duration               | Dec. 2014 to April 2015                                             |  |
| Construction Period                | 12/01/2015 to 30/09/2018                                            |  |
| Commencement                       | dt. 04/11/2015                                                      |  |
| Total Units Constructed            | 240 Units & 25 Shops; P+12 ,                                        |  |
| Built up Area Sq. Mtr)             | 10,816.55 Sq. mtr                                                   |  |
| Computerized Draw for<br>Allotment | 24/08/2018                                                          |  |